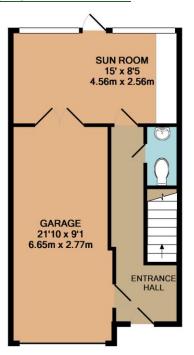

## EPC RATING C COUNCIL TAX BAND E

GROUND FLOOR APPROX. FLOOR AREA 405 SQ.FT. (37.7 SQ.M.)

1ST FLOOR APPROX. FLOOR AREA 411 SQ.FT. (38.2 SQ.M.) 2ND FLOOR APPROX. FLOOR AREA 410 SQ.FT. (38.0 SQ.M.)

## TOTAL APPROX. FLOOR AREA 1226 SQ.FT. (113.9 SQ.M.)

Whilst every attempt has been made to ensure the accuracy of the floor plan contained here, measurements of doors, windows, rooms and any other items are approximate and no responsibility is taken for any error, omission, or mis-statement. This plan is for illustrative purposes only and should be used as such by any prospective purchaser. The services, systems and appliances shown have not been tested and no guarantee as to their operability or efficiency can be given Made with Metropix @2017