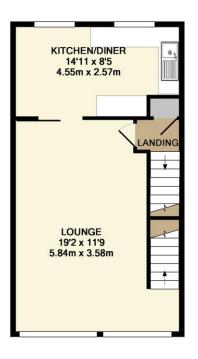

## EPC RATING C COUNCIL TAX BAND E

GROUND FLOOR APPROX. FLOOR AREA 405 SQ.FT. (37.7 SQ.M.)

1ST FLOOR APPROX. FLOOR AREA 411 SQ.FT. (38.2 SQ.M.) 2ND FLOOR APPROX. FLOOR AREA 410 SQ.FT. (38.0 SQ.M.)

## TOTAL APPROX. FLOOR AREA 1226 SQ.FT. (113.9 SQ.M.)

Whilst every attempt has been made to ensure the accuracy of the floor plan contained here, measurements of doors, windows, rooms and any other items are approximate and no responsibility is taken for any error, omission, or mis-statement. This plan is for illustrative purposes only and should be used as such by any prospective purchaser. The services, systems and appliances shown have not been tested and no guarantee as to their operability or efficiency can be given Made with Metropix @2017