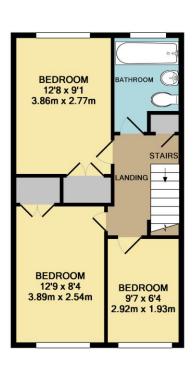

## EPC RATING C COUNCIL TAX BAND E

GROUND FLOOR APPROX. FLOOR AREA 405 SQ.FT. (37.7 SQ.M.)

1ST FLOOR APPROX. FLOOR AREA 411 SQ.FT. (38.2 SQ.M.) 2ND FLOOR APPROX. FLOOR AREA 410 SQ.FT. (38.0 SQ.M.)

## TOTAL APPROX. FLOOR AREA 1226 SQ.FT. (113.9 SQ.M.)

Whilst every attempt has been made to ensure the accuracy of the floor plan contained here, measurements of doors, windows, rooms and any other items are approximate and no responsibility is taken for any error, omission, or mis-statement. This plan is for illustrative purposes only and should be used as such by any prospective purchaser. The services, systems and appliances shown have not been tested and no guarantee as to their operability or efficiency can be given Made with Metropix @2017